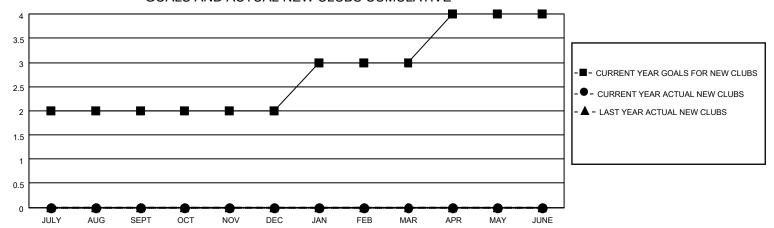

## District 29 I

| Clubs                 |               |           |               | Members               |                        |                         |                                                    |
|-----------------------|---------------|-----------|---------------|-----------------------|------------------------|-------------------------|----------------------------------------------------|
| RESULTS FOR 2022-2023 |               |           |               | RESULTS FOR 2022-2023 |                        |                         |                                                    |
| QUARTER               | NEW CLUB GOAL | NEW CLUBS | DROPPED CLUBS | QUARTER MEME          | BER GROWTH NET<br>GOAL | MEMBER GROWTH<br>ACTUAL | DROPPED<br>MEMBERS ACTUAL<br>(including transfers) |
| JULY/AUG/SEPT         | 2             | 0         | 0             | JULY/AUG/SEPT         | 30                     | 11                      | 26                                                 |
| OCT/NOV/DEC           | 0             | 0         | 0             | OCT/NOV/DEC           | 30                     | 0                       | 0                                                  |
| JAN/FEB/MAR           | 1             | 0         | 0             | JAN/FEB/MAR           | 45                     | 0                       | 0                                                  |
| APR/MAY/JUNE          | 1             | 0         | 0             | APR/MAY/JUNE          | 40                     | 0                       | 0                                                  |

#### GOALS AND ACTUAL NEW CLUBS CUMULATIVE