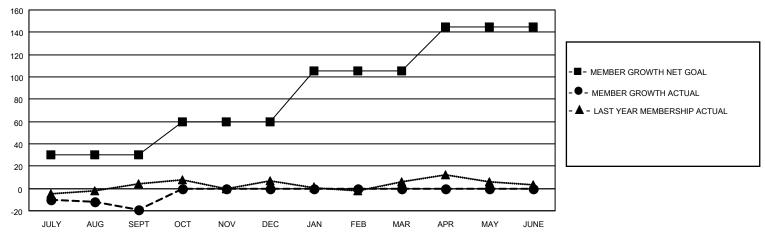

## District 29 I

| Clubs                 |               |           |               | Members               |                        |                         |                                                    |
|-----------------------|---------------|-----------|---------------|-----------------------|------------------------|-------------------------|----------------------------------------------------|
| RESULTS FOR 2022-2023 |               |           |               | RESULTS FOR 2022-2023 |                        |                         |                                                    |
| QUARTER               | NEW CLUB GOAL | NEW CLUBS | DROPPED CLUBS | QUARTER MEME          | BER GROWTH NET<br>GOAL | MEMBER GROWTH<br>ACTUAL | DROPPED<br>MEMBERS ACTUAL<br>(including transfers) |
| JULY/AUG/SEPT         | 2             | 0         | 0             | JULY/AUG/SEPT         | 30                     | 11                      | 26                                                 |
| OCT/NOV/DEC           | 0             | 0         | 0             | OCT/NOV/DEC           | 30                     | 0                       | 0                                                  |
| JAN/FEB/MAR           | 1             | 0         | 0             | JAN/FEB/MAR           | 45                     | 0                       | 0                                                  |
| APR/MAY/JUNE          | 1             | 0         | 0             | APR/MAY/JUNE          | 40                     | 0                       | 0                                                  |

#### GOALS AND ACTUAL MEMBERS CUMULATIVE

| DROPPED CLUBS: 0 |    | 6 CLUBS OF 56 ADDED 1 OR<br>MORE NEW MEMBERS | GENDER DISTRIBUTION                 |              |  |
|------------------|----|----------------------------------------------|-------------------------------------|--------------|--|
|                  |    | MORE NEW MEMBERS                             | MALE 933 (62.45%)                   |              |  |
|                  |    |                                              | FEMALE                              | 561 (37.55%) |  |
| DROPPED MEMBERS  |    |                                              | NON BINARY                          | 0 (0.00%)    |  |
|                  | _  |                                              | PREFER NOT TO ANSWER                | 0 (0.00%)    |  |
| DECEASED         | 7  |                                              |                                     |              |  |
| CLUB CANCELLED   | 0  | CLICK HERE FOR CUMULATIVE                    | TOTAL FAMILY UNIT MEMBERS 481       |              |  |
| OTHER            | 19 | MEMBERSHIP DATA                              |                                     |              |  |
| TOTAL            | 26 |                                              | FAMILY MEMBERS PAYING HALF DUES 245 |              |  |
|                  |    |                                              |                                     |              |  |